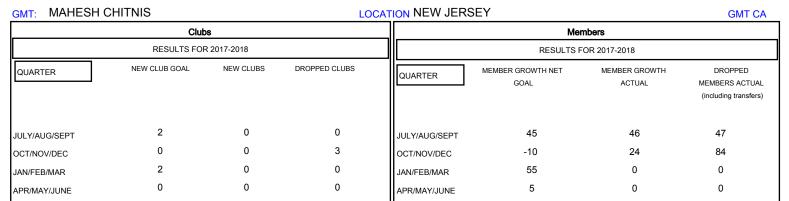

## District 16 N

Results as of: 12/31/2017

| DROPPED CLUBS: 3  DROPPED MEMBERS |     | 21 CLUBS OF 62 ADDED 1 OR MORE NEW MEMBERS | GENDER DISTRIBUTION  MALE 1,065 (73.40%)  FEMALE 386 (26.60%)  Women Percentage Fiscal Year Goal: 20% |     |
|-----------------------------------|-----|--------------------------------------------|-------------------------------------------------------------------------------------------------------|-----|
| DECEASED                          | 8   | CLICK HERE FOR CUMULATIVE  MEMBERSHIP DATA | TOTAL FAMILY UNIT MEMBERS                                                                             | 219 |
| CLUB CANCELLED                    | 33  |                                            |                                                                                                       | 444 |
| OTHER                             | 90  |                                            | FAMILY MEMBERS PAYING HALF DUES                                                                       | 114 |
| TOTAL                             | 131 |                                            |                                                                                                       |     |