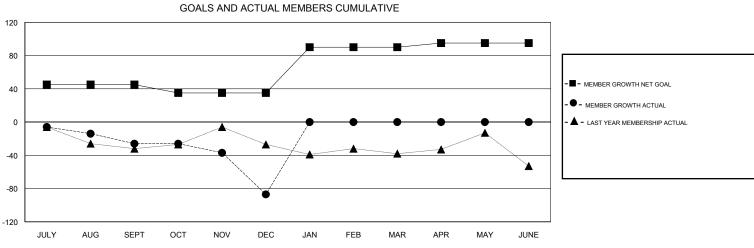

## District 16 N

Results as of: 12/31/2017

| DROPPED CLUBS: 3  DROPPED MEMBERS |     | 21 CLUBS OF 62 ADDED 1 OR MORE NEW MEMBERS | GENDER DISTRIBUTION  MALE 1,065 (73.40%)  FEMALE 386 (26.60%)  Women Percentage Fiscal Year Goal: 20% |     |
|-----------------------------------|-----|--------------------------------------------|-------------------------------------------------------------------------------------------------------|-----|
| DECEASED                          | 8   | CLICK HERE FOR CUMULATIVE  MEMBERSHIP DATA | TOTAL FAMILY UNIT MEMBERS                                                                             | 219 |
| CLUB CANCELLED                    | 33  |                                            |                                                                                                       | 444 |
| OTHER                             | 90  |                                            | FAMILY MEMBERS PAYING HALF DUES                                                                       | 114 |
| TOTAL                             | 131 |                                            |                                                                                                       |     |